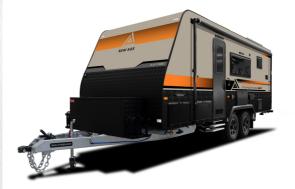

## MY24 Road Owl Expedition.

'Designed for the road ahead' just went to a new level, with New Age Caravans today launching the Expedition option in the MY24 Road Owl range.

The Expedition range is designed for off-road durability meticulously crafted to offer increased strength and ground clearance for extended trips away from the bitumen.

While the MY24 Road Owl Adventurer range already includes a huge list of off-grid features, such as the XT suspension, two 100ah AGM batteries, 200w solar panel, recessed cooktop the Expedition range takes it to a new level.

The Expedition upgrades include an updated, expanded warranty, underbody protection, filament sprayed wheel arches, an upgrade to lithium batteries as well as an additional 200w solar panel, bolted furniture, a composite floor, new flat profile windows and an updated decal kit.