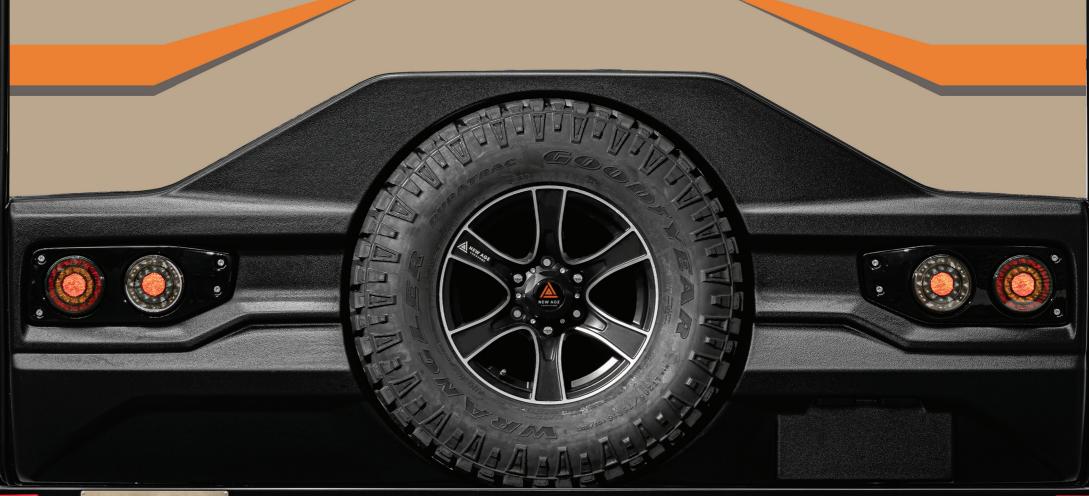

While the MY24 Road Owl Adventurer range already includes a huge list of off-grid features, such as the XT suspension, two 100ah AGM batteries, 200w solar panel, recessed cooktop the Expedition range takes it to a new level.

The Expedition upgrades include an updated, expanded warranty, underbody protection, filament sprayed wheel arches, an upgrade to lithium batteries as well as an additional 200w solar panel, bolted furniture, a composite floor, new flat profile windows and an updated decal kit.

#### 21ft bunk ensuite

T/ball: 200kg Height: 3050mm Width: 2500mm Length: 8510mm

Tare: 2800kg

**Features**: Stone guard, XT suspension, 2 x 100ah Lithium batteries, 2 x 200w solar panels, Underbody protection, Filament sprayed wheel arches, Bolted furniture, Composite floor, Flat profile windows, Enhanced Warranty