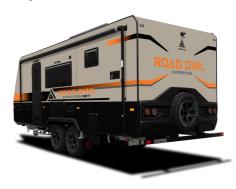

### Road Owl Bunk Ensuite Expedition

#### 19ft bunk ensuite

Tare: 2600kg T/ball: 140kg Height: 3050mm Width: 2500mm Length: 7985mm

#### 21ft bunk ensuite

T/ball: 200kg Height: 3050mm Width: 2500mm Length: 8510mm

Tare: 2800kg

**Features**: Stone guard, XT suspension, 2 x 100ah Lithium batteries, 2 x 200w solar panels, Underbody protection, Filament sprayed wheel arches, Bolted furniture, Composite floor, Flat profile windows, Enhanced Warranty