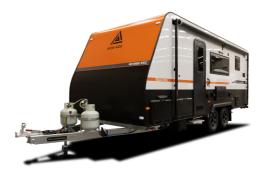

## ROAD OWL

**FAMILY ESCAPE** 

## **New Age Caravans**

MY24 Road Owl Escape.

The new Road Owl caravan is ideal for Australian Families seeking to travel Australia in style, with all the space you need.

Listening to customers as well as market demands, and for a limited time only, the best-selling Road Owl and Manta Ray caravans will be available for under \$80,000, thanks to the ESCAPE model.

The Road Owl ESCAPE is available in the 19ft variant.

For more information visit - https://www.newagecaravans.com.au/caravans/road-owl/19-ft/escape/