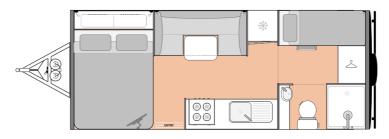

## **ROAD OWL BUNK ENSUITE 19FT ESCAPE**

ARE:2500KG T/BALL:120KG HEIGHT:2950MM WIDTH:2500MM LENGTH:7985MM