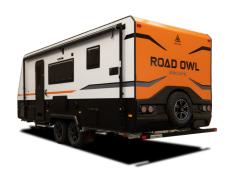

## ROAD OWL

**FAMILY ESCAPE** 

## **ROAD OWL BUNK ENSUITE 19FT ESCAPE**

ARE:2500KG T/BALL:120KG HEIGHT:2950MM WIDTH:2500MM LENGTH:7985MM