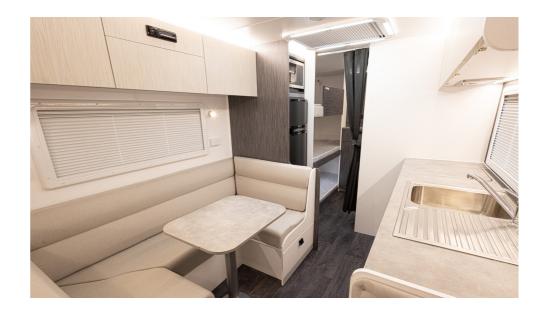

## **New Age Caravans**

MY24 Road Owl Escape.

The new Road Owl caravan is ideal for Australian Families seeking to travel Australia in style, with all the space you need.

Listening to customers as well as market demands, and for a limited time only, the best-selling Road Owl and Manta Ray caravans will be available for under \$80,000, thanks to the ESCAPE model.

The ESCAPE still retains all the product enhancements already found in MY24 Road Owl and Manta Ray, including improved furniture, soft close hinges, extended a-frame, European cupboard and door handles, alcoves in the bedroom with 12v and 240v power, wireless charging pads and LED strip lighting throughout.